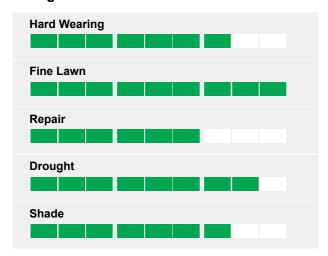

## **Ratings**

## Dense and low growing lawn grass

Ornamental grows well in both sun and shade. It has good recovery after wear and damage. For hot & dry composition, drought tolerant grass is included.